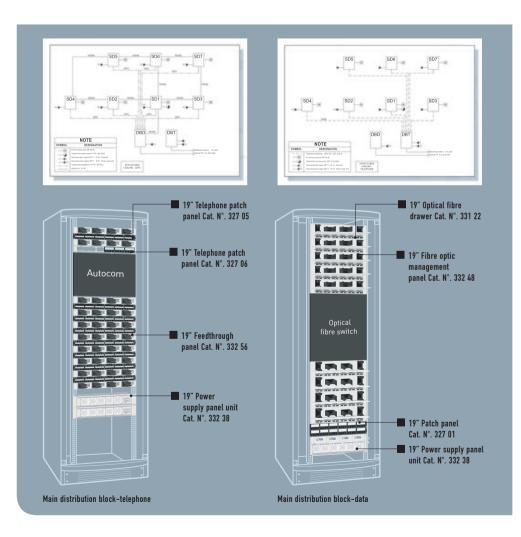

## **Healthcare establishment** (continued)

## **MAIN DISTRIBUTION BLOCK - TELEPHONE**

| EQUIPMENT                                                           |          |                      |            |
|---------------------------------------------------------------------|----------|----------------------|------------|
| Designation                                                         | Cat. N°. | Quantity             | Total size |
| Equipped patch panel for telephone digital networks (autocom entry) | 327 05   | 8                    | 8 U        |
| Patch panel UTP for 24 RJ 45 connectors equipped with:              | 327 06   | 1                    | 1 U        |
| - Telephone unit, 8 RJ 45 connectors 3-6/4-5 contacts               | 327 04   | 1                    | -          |
| Autocom                                                             | -        | 1                    | 4 U        |
| Feedthrough panel, 2 axes                                           | 332 56   | 10                   | 10 U       |
| 19" power supply unit 6x2P+E sockets + MCB                          | 332 38   | 2                    | 4 U        |
|                                                                     | TOTAL E  | TOTAL EQUIPPED SPACE |            |
|                                                                     | RESER    | RESERVE (30% TO 50%) |            |
| PROPOSED ENCLOSURE                                                  |          |                      | 42 U       |
| 19" XL VDI enclosure 42 U 800 x 800 mm                              | 332 99   | 1                    | -          |
| ACCESSORIES FOR ENCLOSURE                                           |          |                      |            |
| Designation                                                         | Cat. N°. | Quantity             | Total size |
| Plate with 3 fans 230 V                                             | 348 28   | 1                    | -          |
| Thermostat                                                          | 348 48   | 1                    | -          |
| Wire cable tray                                                     | 331 34   | 1                    | -          |
| Set of 2 cable supports                                             | 331 69   | 1                    | -          |
| CABLES & PATCH CORDS                                                |          |                      |            |
| Designation                                                         | Cat. N°. | Quantity             | Total size |
| Patch cords Cat. 6 F/UTP 2 m                                        | 517 63   | 280                  | -          |

## MAIN DISTRIBUTION BLOCK - DATA

| EQUIPMENT                                                                 |                      |                   |            |
|---------------------------------------------------------------------------|----------------------|-------------------|------------|
| Designation                                                               | Cat. N°.             | Quantity          | Total size |
| Equipped patch panel 24 RJ 45 FTP Cat. 6                                  | 327 01               | 1                 | 1 U        |
| Feedthrough panel, 2 axes                                                 | 332 56               | 1                 | 1 U        |
| Power over Ethernet (PoE) injector for Wi-Fi access points,<br>19" format | 327 39               | 1                 | 1 U        |
| Optical fibre switch                                                      | -                    | 1                 | 6 U        |
| Optical fibre drawer to be equipped with:                                 | 331 22               | 8                 | 8 U        |
| - Opical fibre units, SC for 4 multimode fibres                           | 327 29               | 24                | -          |
| - Blanking plate                                                          | 327 25               | 24                | -          |
| Fibre optic management panel                                              | 332 48               | 8                 | 16 U       |
| 19" power supply unit 6x2P+E sockets + MCB                                | 332 38               | 1                 | 2 U        |
|                                                                           | TOTAL EQUIPPED SPACE |                   | 35 U       |
|                                                                           | RES                  | ERVE (30% TO 50%) | 7 U        |
|                                                                           |                      |                   | 42 U       |
| 19" XL VDI enclosure 42 U 800 x 800 mm                                    | 332 99               | 1                 | -          |
| Designation                                                               | Cat. N°.             | Quantity          | Total size |
| Plate with 2 fans 230 V                                                   | 348 28               | 1                 | -          |
| Thermostat                                                                | 348 48               | 1                 | -          |
| Wire cable tray                                                           | 331 34               | 1                 | -          |
| Set of 2 cable supports                                                   | 331 69               | 1                 | -          |
| Set of 2 vertical trim plates with brush openings                         | 346 98               | 1                 | -          |