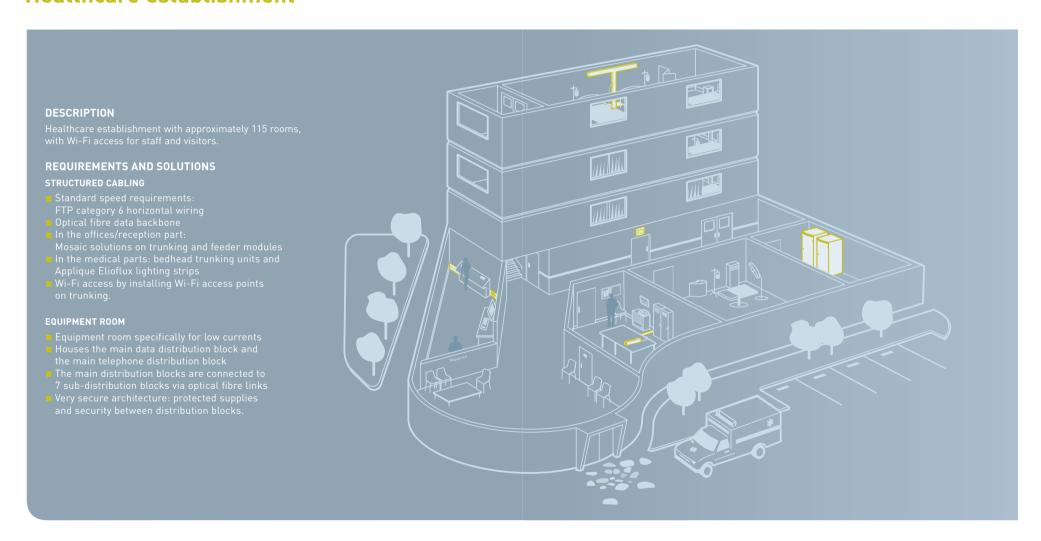

## Healthcare establishment



70 71

## **Healthcare establishment** (continued)



## **MAIN DISTRIBUTION BLOCK - TELEPHONE**

| EQUIPMENT                                                           |          |                      |            |
|---------------------------------------------------------------------|----------|----------------------|------------|
| Designation                                                         | Cat. N°. | Quantity             | Total size |
| Equipped patch panel for telephone digital networks (autocom entry) | 327 05   | 8                    | 8 U        |
| Patch panel UTP for 24 RJ 45 connectors equipped with:              | 327 06   | 1                    | 1 U        |
| - Telephone unit, 8 RJ 45 connectors 3-6/4-5 contacts               | 327 04   | 1                    |