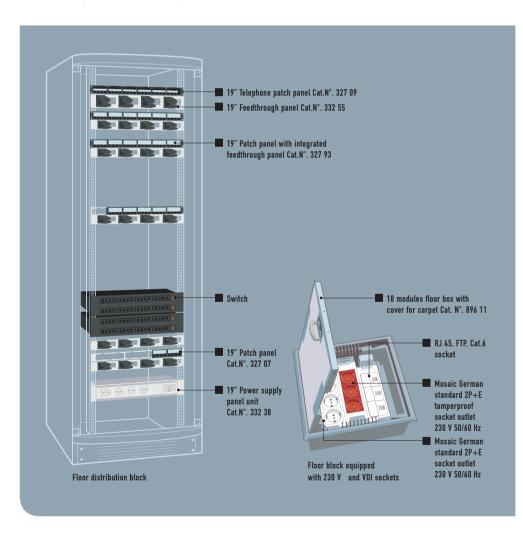

### FLOOR DISTRIBUTION BLOCK

| LOOR DISTRIBUTION BLOCK                                                                           |          |                 |            |
|---------------------------------------------------------------------------------------------------|----------|-----------------|------------|
| EQUIPMENT                                                                                         |          |                 |            |
| Designation                                                                                       | Cat. N°. | Quantity        | Total size |
| Equipped patch panel for telephone networks (autocom entry)                                       | 327 09   | 1               | 1 U        |
| Feedthrough panel, 2 axes                                                                         | 332 55   | 1               | 2 U        |
| Patch panel FTP for 24 RJ 45 connectors, with integrated feedthrough panel, to be equipped with : | 327 93   | 3               | 6 U        |
| Patch unit 4 RJ 45 FTP Cat. 6 connectors                                                          | 327 11   | 17              | -          |
| Switch (direct fixing on 19" uprights)                                                            | -        | 2               | 4 U        |
| Power over Ethernet (PoE) injector for Wi-Fi access points, 19" format                            | 327 38   | 1               | 1 U        |
| Patch panel FTP for 24 RJ 45 connectors (backbone),<br>to be equipped with :                      | 327 07   | 1               | 1 U        |
| Patch unit 4 RJ 45 STP 10 Giga connectors equipped with :                                         | 327 35   | 2               | -          |
| Feedthrough panel, 2 axes                                                                         | 332 56   | 2               | 2 U        |
| 19" power supply unit 6x2P+E sockets + MCB                                                        | 332 38   | 1               | 2 U        |
|                                                                                                   | TOTAL EC | QUIPPED SPACE   | 19 U       |
| RESERVE (30% TO 50                                                                                |          | /E (30% TO 50%) | 10 U       |
| PROPOSED ENCLOSURE                                                                                |          |                 | 33 U       |
| 19" XL VDI enclosure 33 U 600 x 600 mm                                                            | 332 94   | 1               | -          |
| ACCESSORIES FOR ENCLOSURE                                                                         |          |                 |            |
| Designation                                                                                       | Cat. N°. | Quantity        | Total siz  |
| Plate with 2 fans 230 V                                                                           | 348 19   | 1               | -          |
| Thermostat                                                                                        | 348 48   | 1               | -          |
| Wire cable tray                                                                                   | 332 34   | 1               | -          |
| Set of 2 cable supports                                                                           | 331 67   | 1               | -          |
| CABLES & PATCH CORDS                                                                              |          |                 |            |
| Designation                                                                                       | Cat. N°. | Quantity        | Total siz  |
| Cable Cat. 6 F/UTP 4 pairs                                                                        | 327 56   | 600 m           | -          |
| Cable Cat. 6 F/UTP 2 x 4 pairs                                                                    | 327 76   | 4 000 m         | -          |
|                                                                                                   |          |                 |            |
| Patch cords Cat. 6 F/UTP 2 m                                                                      | 517 63   | 68              | -          |

#### FLOOR BOX

| Designation                                                          | Cat. N°. | Quantity |
|----------------------------------------------------------------------|----------|----------|
| 18 modules floor box with cover for carpet                           | 896 11*  | 1        |
| Mosaic German standard 2P+E socket outlet 230 V 50/60 Hz             | 741 30*  | 3        |
| Mosaic German standard 2P+E tamperproof socket outlet 230 V 50/60 Hz | 741 32*  | 3        |
| Mosaic RJ 45, FTP, Cat.6 socket                                      | 742 91   | 3        |