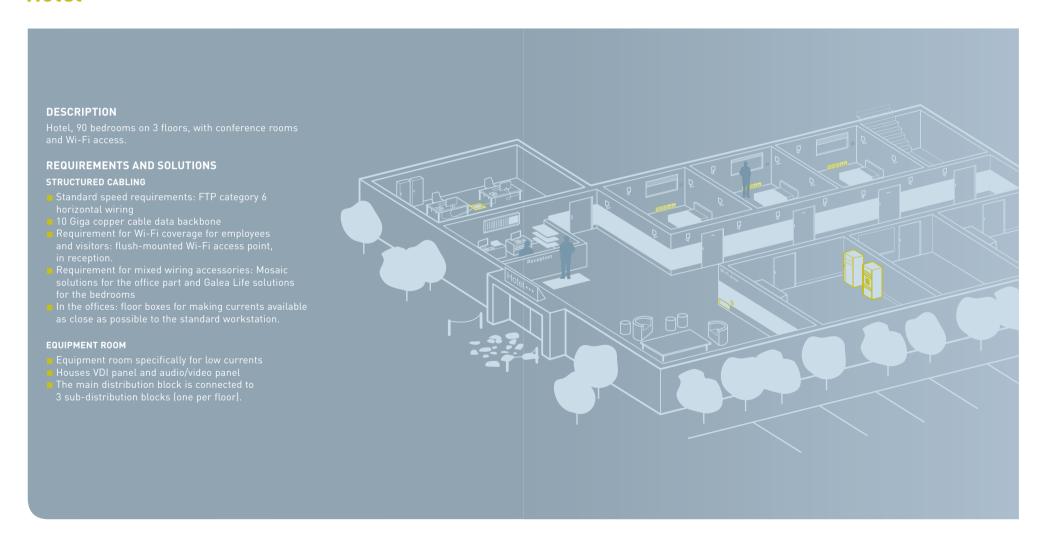

### Hotel



64 65

# **Hotel** (continued)



#### MAIN DISTRIBUTION BLOCK

| Designation                                                                                      | Cat. N°. | Quantity         | Total size |
|--------------------------------------------------------------------------------------------------|----------|------------------|------------|
| Equipped patch panel for telephone networks (autocom entry)                                      | 327 09   | 4                | 4 U        |
| Feedthrough panel, 2 axes                                                                        | 332 55   | 4                | 8 U        |
| Patch panel FTP for 24 RJ 45 connectors, with integrated feedthrough panel, to be equipped with: | 327 93   | 2                | 4 U        |
| - Patch unit