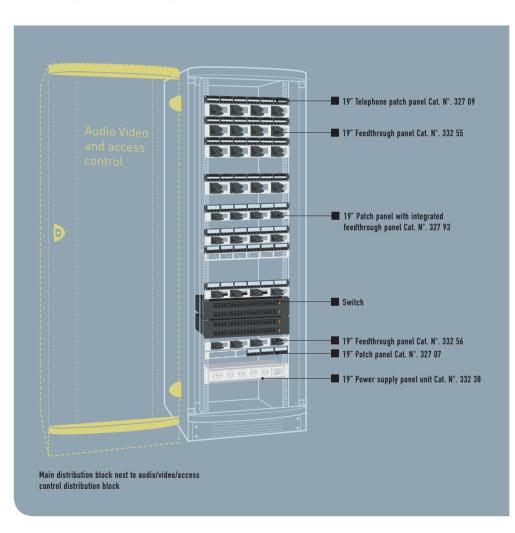

#### MAIN DISTRIBUTION BLOCK

| Designation                                                                                      | Cat. N°. | Quantity         | Total size |
|--------------------------------------------------------------------------------------------------|----------|------------------|------------|
| Equipped patch panel for telephone networks (autocom entry)                                      | 327 09   | 4                | 4 U        |
| Feedthrough panel, 2 axes                                                                        | 332 55   | 4                | 8 U        |
| Patch panel FTP for 24 RJ 45 connectors, with integrated feedthrough panel, to be equipped with: | 327 93   | 2                | 4 U        |
| - Patch unit 4 RJ 45 FTP Cat. 6 connectors                                                       | 327 11   | 10               | -          |
| - Power over Ethernet (PoE) injector for Wi-Fi access points                                     | 327 17   | 1                | -          |
| Switch (direct fixing on 19" uprights)                                                           | -        | 2                | 4 U        |
| Patch panel FTP for 24 RJ 45 connectors (backbone), to be equipped with:                         | 327 07   | 1                | 1 U        |
| - Patch unit 4 RJ 45 STP 10 Giga connectors                                                      | 327 35   | 3                | -          |
| Feedthrough panel, 2 axes                                                                        | 332 56   | 1                | 1 U        |
| 19" power supply unit 6x2P+E sockets + MCB                                                       | 332 38   | 1                | 2 U        |
|                                                                                                  | TOTAL    | EQUIPPED SPACE   | 24 U       |
|                                                                                                  | RESE     | RVE (30% TO 50%) | 12 U       |
| PROPOSED ENCLOSURE                                                                               |          |                  | 47 U       |
| 19" XL VDI enclosure 47 U 800 x 800 mm                                                           | 332 01   | 1                | -          |
| ACCESSORIES FOR ENCLOSURE                                                                        |          |                  |            |
| Designation                                                                                      | Cat. N°. | Quantity         | Total size |
| Plate with 3 fans 230 V                                                                          | 348 20   | 1                | -          |
| Thermostat                                                                                       | 348 48   | 1                | -          |
| Wire cable tray                                                                                  | 331 34   | 1                | -          |
| Set of 2 cable supports                                                                          | 331 68   | 1                | -          |
| CABLES & PATCH CORDS                                                                             |          |                  |            |
| Designation                                                                                      | Cat. N°. | Quantity         | Total size |
| Patch cords Cat. 6 F/UTP 2 m                                                                     | 517 63   | 40               | -          |
|                                                                                                  |          |                  |            |