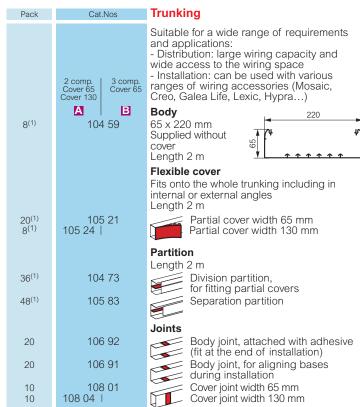

## 2 comp. Cover 65 Cover 130 3 comp. Cover 65 Α В 106 07 106 58 5

### Angles and end cap (continued) 3 comp. Cover 65

|   | Cover 130 | В      |                                                                                             |
|---|-----------|--------|---------------------------------------------------------------------------------------------|
| 5 | 106 36    |        | Changeable external angle, from 60° to 120° for 65 x 150/65 x 195 and 65 x 220 mm trunkings |
| 5 |           | 106 39 | Changeable external angle, from 60° to 120° for 65 x 195 and 65 x 220 mm trunkings          |
|   |           |        | Flat angle                                                                                  |
| 2 | 107 96    |        | 90° flat angle                                                                              |
|   |           |        | End cap                                                                                     |

|   |                                  |                     | Junctions                       |
|---|----------------------------------|---------------------|---------------------------------|
|   | 2 comp.<br>Cover 65<br>Cover 130 | 3 comp.<br>Cover 65 | Flat junction                   |
| 5 |                                  | 33                  | To ta                           |
| 5 | 107                              | 7 38                | trun<br>To ta<br>trun<br>cove   |
| 5 | 107                              | ' 64                | Angled junction To to 35 x 50 x |

107 08

2 comp. Cover 65

| ip.<br>65 | Flat junctions  |                                                                            |  |  |  |
|-----------|-----------------|----------------------------------------------------------------------------|--|--|--|
|           |                 | To tap-off to an 80 mm wide trunking                                       |  |  |  |
|           |                 | To tap-off to a 105 mm wide trunking equipped with a 50 mm cover           |  |  |  |
|           | Angled junction |                                                                            |  |  |  |
|           |                 | To tap-off in an internal angle to 35 x 105, 50 x 105, 35 x 80 and 50 x 80 |  |  |  |
|           |                 | For use with internal angles Cat.Nos 106 07/58                             |  |  |  |

Left or right end cap

| 50<br>50 | 2 comp.<br>Cover 65<br>Cover 130<br>A<br>106 |  |
|----------|----------------------------------------------|--|
| 100      | 308 81                                       |  |