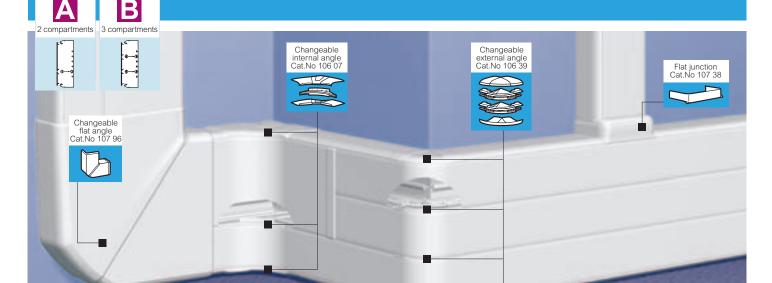

#### Internal and external angles

Include the 2 components for the top and bottom of the trunking on which the flexible cover and 1 and 2 partition joints fit respectively, ensuring continuity of the partitions and holding the covers in place, for 2 and 3 compartment configurations

Changeable internal angle, from 85 to 95° for 65 x 150/65 x 195 and 65 x 220 mm trunkings Changeable internal angle, from 85° to 95° for 65 x 195 and 65 x 220 mm trunkings

### Angles and end cap (continued) 3 comp. Cover 65

|   | Cover 130 | В      |                                                                                             |
|---|-----------|--------|---------------------------------------------------------------------------------------------|
| 5 | 106 36    |        | Changeable external angle, from 60° to 120° for 65 x 150/65 x 195 and 65 x 220 mm trunkings |
| 5 |           | 106 39 | Changeable external angle, from 60° to 120° for 65 x 195 and 65 x 220 mm trunkings          |
|   |           |        | Flat angle                                                                                  |
| 2 | 107 96    |        | 90° flat angle                                                                              |
|   |           |        | End cap                                                                                     |

|   |                                  |                     | Junctions                       |
|---|----------------------------------|---------------------|---------------------------------|
|   | 2 comp.<br>Cover 65<br>Cover 130 | 3 comp.<br>Cover 65 | Flat junction                   |
| 5 |                                  | 33                  | To ta                           |
| 5 | 107                              | 7 38                | trun<br>To ta<br>trun<br>cove   |
| 5 | 107                              | ' 64                | Angled junction To to 35 x 50 x |

107 08

2 comp. Cover 65

| ip.<br>65 | Flat junctions  |                                                                            |  |  |  |
|-----------|-----------------|----------------------------------------------------------------------------|--|--|--|
|           |                 | To tap-off to an 80 mm wide trunking                                       |  |  |  |
|           |                 | To tap-off to a 105 mm wide trunking equipped with a 50 mm cover           |  |  |  |
|           | Angled junction |                                                                            |  |  |  |
|           |                 | To tap-off in an internal angle to 35 x 105, 50 x 105, 35 x 80 and 50 x 80 |  |  |  |
|           |                 | For use with internal angles Cat.Nos 106 07/58                             |  |  |  |